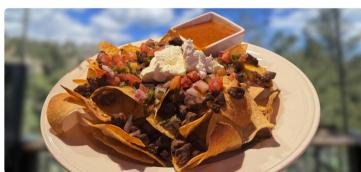

# **SMALL BITES**

|   | <b>Chicken Wings</b><br>Naked   Buffalo   Barbeque<br>Side of Ranch or Blue Cheese                                                                            | (8)<br>(12) |           |
|---|---------------------------------------------------------------------------------------------------------------------------------------------------------------|-------------|-----------|
| * | Loaded Nachos<br>Choice of Carne Asada Steak or Chicken<br>Corn Tortilla Chips, Shredded Cheese, Pico de<br>Sour Cream. Served with House Salsa               | Gall        | 13<br>10, |
|   | <b>Friles</b> ("fril-eez")<br>Strips of Spicy Green Chiles in a Light Egg Batte<br>Served with Chipotle Ranch                                                 | er,         | ĝ         |
|   | <b>Mesa Verde Rolls</b><br>Chicken, Bacon, Cream Cheese, Green Chile,<br>Cheddar Cheese, Fried to a Golden Crisp.<br>Served with Chipotle Ranch & House Salsa |             | g         |
|   | Breaded Pickle Spears<br>Fried Dill Spears, Served with Ranch                                                                                                 |             | ĝ         |
|   | <b>Mozzarella Sticks</b><br>Cheesy & Crispy, Served with Ranch                                                                                                |             | 12        |
|   | Big Bavarian Pretzel                                                                                                                                          |             | g         |