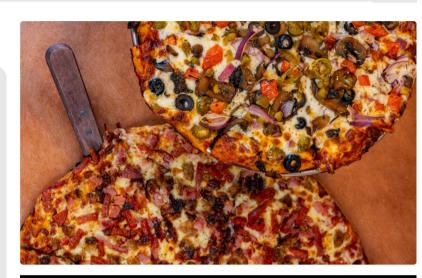

PIZZA

Classic Marinara • Barbeque • House Ranch

Mushroom • Bell Pepper • Pickled Jalapeño

Red Onion • Banana Pepper • Black Olive

Pineapple • Green Chile • Diced Tomato

Pepperoni • Chopped Bacon • Chicken

Carne Asada Steak • Extra Cheese

Large 16" | 19.5

16" | 29

12" | 25

12" | 22

Medium 12" | 16.5

GF Cauliflower Crust | 4

Our Secret? We fry using 100% beef tallow as a more natural, flavorful, and sustainable choice

| The Avalanche |
|---------------|

-Build your Own-

Size

Sauce

1.75

2.5

Toppings

Premium

Classic Supreme: Pepperoni, Italian Sausage, Sautéed Mushroom, Bell Pepper, Red Onion, Black Olive

Toppings Canadian Bacon • Italian Sausage

| ★The Pinnacle                                                                                          | 16"   30 |
|--------------------------------------------------------------------------------------------------------|----------|
| Mountainous Meat Lovers:<br>Double Pepperoni, Double Italian Sausage,<br>Chopped Bacon, Canadian Bacon | 12"   26 |
| The Wrangler                                                                                           | 16"   26 |